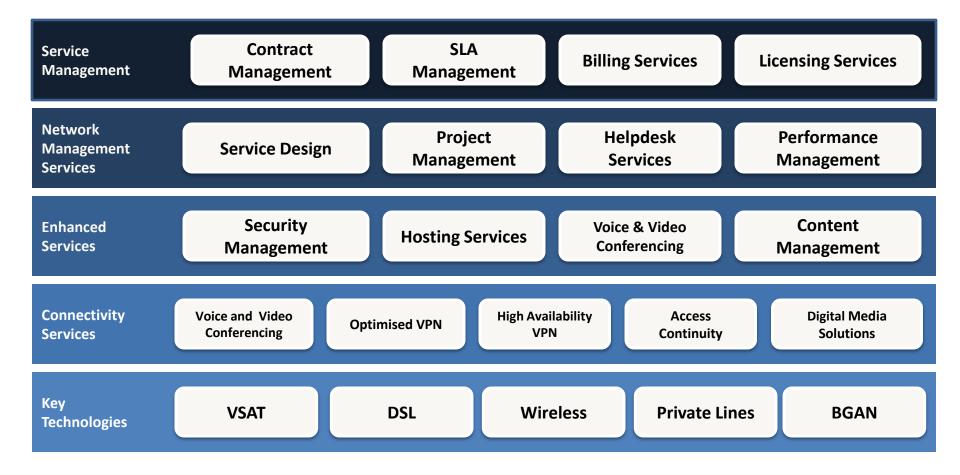

### • Network Operations

- End to End Services on a Global Scale
- Pro-active monitoring of Network Components
- Provisioning of a variety of Service offerings

## • Field Services

- Installation of New Sites
- Maintenance of Existing Sites

## Application Services

- Deep understanding of customer applications
- Leveraging HNS' extensive application-tuning knowledge
- Consult on best practices in application development and deployment

## Billing

- One stop shop for billing
- Customer Care
  - One call center